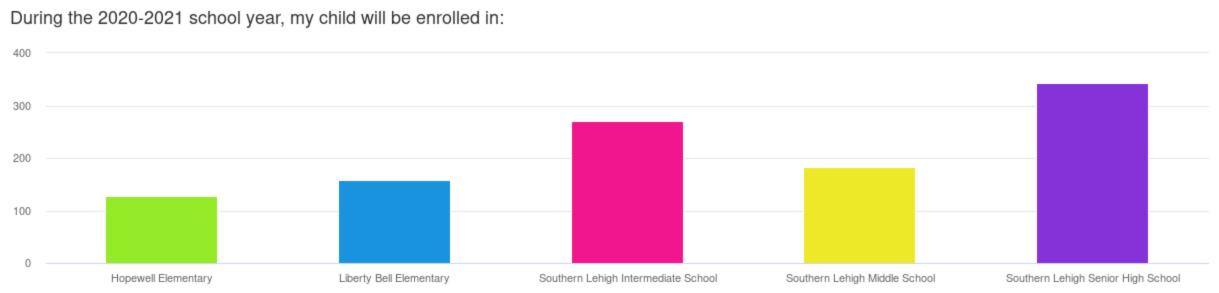

During the 2020-2021 school year, my child will be enrolled in:

The school district is considering the following disease prevention measures. Please indicate your agreement with each option by checking the boxes below: