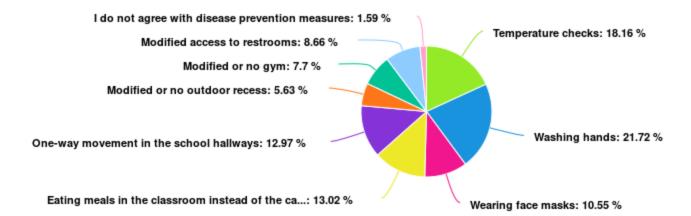

During the 2020-2021 school year, my child will be enrolled in:

The school district is considering the following disease prevention measures. Please indicate your agreement with each option by checking the boxes below: