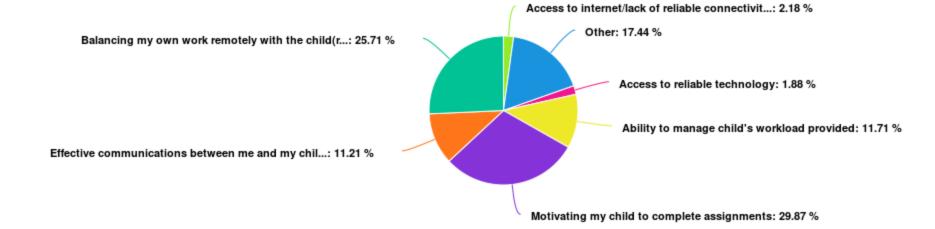

How would you rate the daily amount of work that your child is completing on average each day?

What is your child struggling with most regarding his/her experience with online learning?

As a parent/guardian, what are you struggling with most regarding your child's experience with online learning?