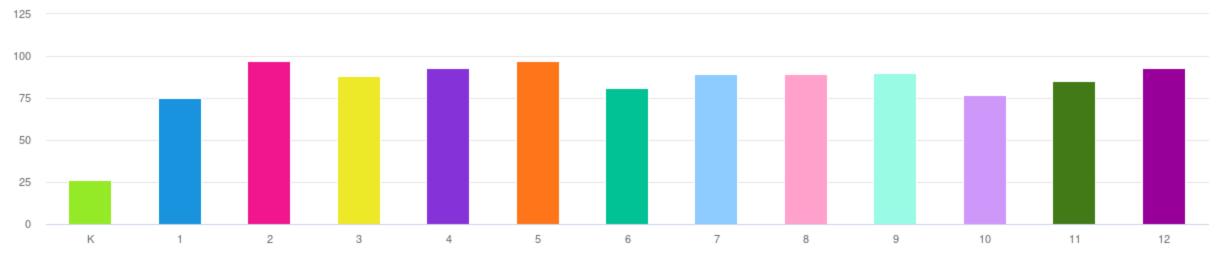

During the 2020-2021 school year, my child will be enrolled in:





The school district is considering the following disease prevention measures. Please indicate your agreement with each option by checking the boxes below:



How would you rate the daily amount of work that your child is completing on average each day?

What is your child struggling with most regarding his/her experience with online learning?



As a parent/guardian, what are you struggling with most regarding your child's experience with online learning?



Do you or your child need assistance/training on how to access the online platforms for remote learning? 

Should any form of online learning continue in the Fall of 2020, will you need a hotspot device provided to you/your family?



In order to implement social distancing on a school bus (should it be required), we are asking if