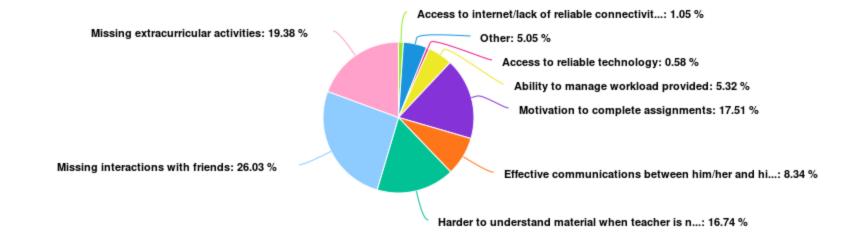

How would you rate the daily amount of work that your child is completing on average each day?

What is your child struggling with most regarding his/her experience with online learning?

As a parent/guardian, what are you struggling with most regarding your child's experience with online learning?