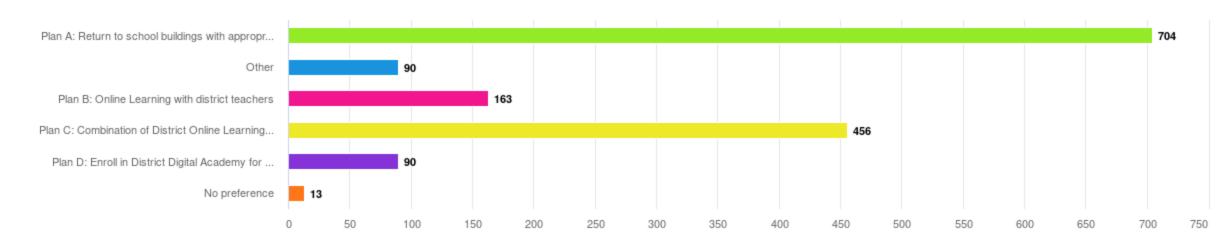

In order to implement social distancing on a school bus (should it be required), we are asking if you are able to provide transportation to/from school for your child daily

If the Fall of 2020 continues to have some safety restrictions required, which option would you choose for your child? (Select all that apply)