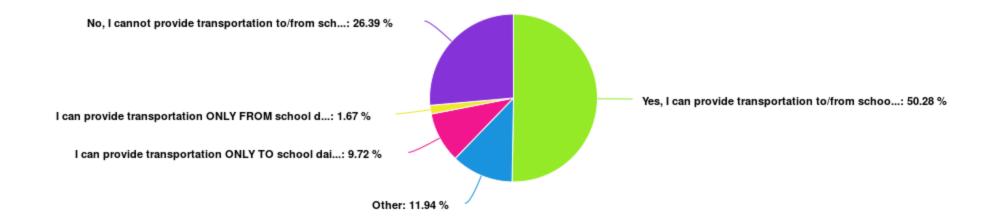

In order to implement social distancing on a school bus (should it be required), we are asking if you are able to provide transportation to/from school for your child daily

If the Fall of 2020 continues to have some safety restrictions required, which option would you choose for your child? (Select all that apply)