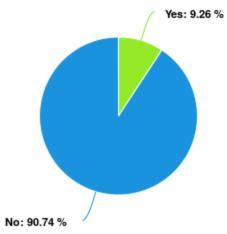

Do you or your child need assistance/training on how to access the online platforms for remote learning? 

Should any form of online learning continue in the Fall of 2020, will you need a hotspot device provided to you/your family?